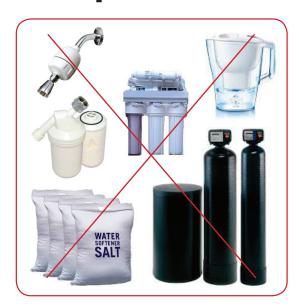

# SUPERONE VS Complexity

### SUPER**ONE**TM Complexity

|   | Yes | Delicious Water | Yes/No |
|---|-----|-----------------|--------|
|   | Yes | Performance     | Yes/No |
|   | No  | Replace Filters | Yes    |
| • | No  | Routine Cost    | Yes    |
|   | No  | Maintenance     | Yes    |
|   | No  | Confusing       | Yes    |
|   | No  | Salt            | Yes    |
|   | Yes | 10-Year Life    | No     |
|   | Yes | Warranty        | No     |