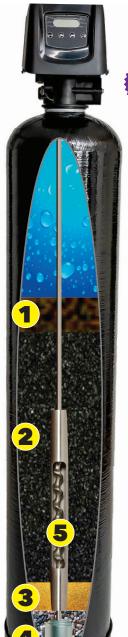

- Used to create superior quality for municipal water meeting U.S. EPA standards
- Removes irritating chlorine, chloramines, impurities and odors
- Preserves the natural minerals in your water for taste and pH balance
- **Stage One:** Copper and zinc oxide for redox and bacteriostatic activity
- **Stage Two:** Long-lasting, high-capacity, activated catalytic carbon from coconut shells
- Stage Three: Copper and zinc oxide for redox, heavy-metal scavenging and bacteriostatic activity
- Stage Four: Silica quartz base
- **Stage Five:** NaturalSof<sup>™</sup> anti-catalytic device to dissolve lime scale in plumbing and hot water heater to increase life and save energy